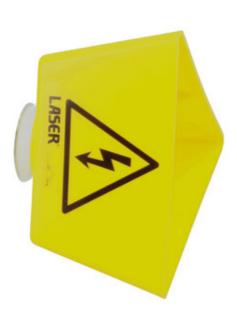

## Hybrid /EV Warning Sign 2pc Set

A set of two Hybrid/EV warning signs, designed to inform employees and customers of the risks concerned with high voltage vehicles. Made from hard-wearing Polypropylene plastic, these 3-sided signs are weather and scratch resistant, and feature a drain hole in the bottom. One of them can be secured via it's integral suction cup, and the other by it's integral magnet, and both are suitable for use inside and outside the workshop.

## **Additional Information**

- · Designed to serve as a warning that vehicle is EV or Hybrid.
- · Weather & scratch resistant. Manufactured from Polypropylene (PP).
- Suitable for indoor or outdoor use water drain hole in the bottom.
- Size: 85 x 130 x 130mm.
- · 2 pc set; 1 with suction cup, 1 with magnets.