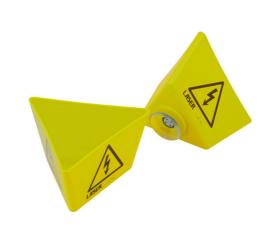

## Hybrid /EV Warning Sign 2pc Set

A set of two Hybrid/EV warning signs, designed to inform employees and customers of the risks concerned with high voltage vehicles. Made from hard-wearing Polypropylene plastic, these 3-sided signs are weather and scratch resistant, and feature a drain hole in the bottom. One of them can be secured via it's integral suction cup, and the other by it's integral magnet, and both are suitable for use inside and outside the workshop.

## **Additional Information**

- · Designed to serve as a warning that vehicle is EV or Hybrid.
- · Weather & scratch resistant. Manufactured from Polypropylene (PP).
- Suitable for indoor or outdoor use water drain hole in the bottom.
- Size: 85 x 130 x 130mm.
- · 2 pc set; 1 with suction cup, 1 with magnets.