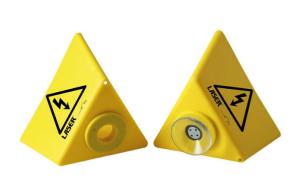

## Hybrid /EV Warning Sign 2pc Set

A set of two Hybrid/EV warning signs, designed to inform employees and customers of the risks concerned with high voltage vehicles. Made from hard-wearing Polypropylene plastic, these 3-sided signs are weather and scratch resistant, and feature a drain hole in the bottom. One of them can be secured via it's integral suction cup, and the other by it's integral magnet, and both are suitable for use inside and outside the workshop.

## **Additional Information**

- · Designed to serve as a warning that vehicle is EV or Hybrid.
- · Weather & scratch resistant. Manufactured from Polypropylene (PP).
- Suitable for indoor or outdoor use water drain hole in the bottom.
- Size: 85 x 130 x 130mm.
- · 2 pc set; 1 with suction cup, 1 with magnets.