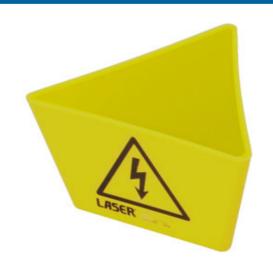

## Hybrid /EV Warning Sign 2pc Set

A set of two Hybrid/EV warning signs, designed to inform employees and customers of the risks concerned with high voltage vehicles. Made from hard-wearing Polypropylene plastic, these 3-sided signs are weather and scratch resistant, and feature a drain hole in the bottom. One of them can be secured via it's integral suction cup, and the other by it's integral magnet, and both are suitable for use inside and outside the workshop.

## **Additional Information**

- · Designed to serve as a warning that vehicle is EV or Hybrid.
- · Weather & scratch resistant. Manufactured from Polypropylene (PP).
- Suitable for indoor or outdoor use water drain hole in the bottom.
- Size: 85 x 130 x 130mm.
- · 2 pc set; 1 with suction cup, 1 with magnets.