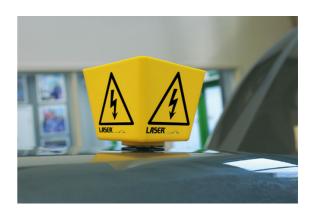

## Hybrid /EV Warning Sign 2pc Set

A set of two Hybrid/EV warning signs, designed to inform employees and customers of the risks concerned with high voltage vehicles. Made from hard-wearing Polypropylene plastic, these 3-sided signs are weather and scratch resistant, and feature a drain hole in the bottom. One of them can be secured via it's integral suction cup, and the other by it's integral magnet, and both are suitable for use inside and outside the workshop.

## **Additional Information**

- · Designed to serve as a warning that vehicle is EV or Hybrid.
- · Weather & scratch resistant. Manufactured from Polypropylene (PP).
- Suitable for indoor or outdoor use water drain hole in the bottom.
- Size: 85 x 130 x 130mm.
- · 2 pc set; 1 with suction cup, 1 with magnets.