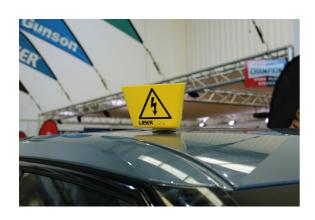

## Hybrid /EV Warning Sign 2pc Set

A set of two Hybrid/EV warning signs, designed to inform employees and customers of the risks concerned with high voltage vehicles. Made from hard-wearing Polypropylene plastic, these 3-sided signs are weather and scratch resistant, and feature a drain hole in the bottom. One of them can be secured via it's integral suction cup, and the other by it's integral magnet, and both are suitable for use inside and outside the workshop.

## **Additional Information**

- · Designed to serve as a warning that vehicle is EV or Hybrid.
- · Weather & scratch resistant. Manufactured from Polypropylene (PP).
- Suitable for indoor or outdoor use water drain hole in the bottom.
- Size: 85 x 130 x 130mm.
- · 2 pc set; 1 with suction cup, 1 with magnets.