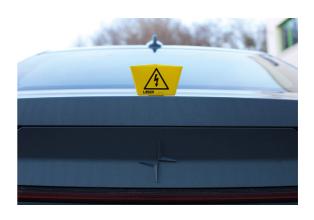

## Hybrid /EV Warning Sign 2pc Set

A set of two Hybrid/EV warning signs, designed to inform employees and customers of the risks concerned with high voltage vehicles. Made from hard-wearing Polypropylene plastic, these 3-sided signs are weather and scratch resistant, and feature a drain hole in the bottom. One of them can be secured via it's integral suction cup, and the other by it's integral magnet, and both are suitable for use inside and outside the workshop.

## **Additional Information**

- · Designed to serve as a warning that vehicle is EV or Hybrid.
- · Weather & scratch resistant. Manufactured from Polypropylene (PP).
- Suitable for indoor or outdoor use water drain hole in the bottom.
- Size: 85 x 130 x 130mm.
- · 2 pc set; 1 with suction cup, 1 with magnets.