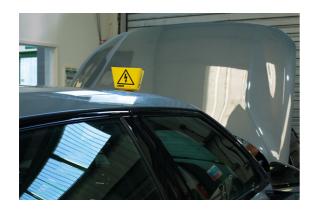

## Hybrid /EV Warning Sign 2pc Set

A set of two Hybrid/EV warning signs, designed to inform employees and customers of the risks concerned with high voltage vehicles. Made from hard-wearing Polypropylene plastic, these 3-sided signs are weather and scratch resistant, and feature a drain hole in the bottom. One of them can be secured via it's integral suction cup, and the other by it's integral magnet, and both are suitable for use inside and outside the workshop.

## **Additional Information**

- · Designed to serve as a warning that vehicle is EV or Hybrid.
- · Weather & scratch resistant. Manufactured from Polypropylene (PP).
- Suitable for indoor or outdoor use water drain hole in the bottom.
- Size: 85 x 130 x 130mm.
- · 2 pc set; 1 with suction cup, 1 with magnets.